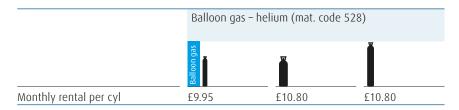

## BOC SURESERVE® rental list price (ex. VAT @ 20%) – April 2022

| Cylinder replacement charges Should a customer lose a cylinder a charge for lost cylinders is made as follows: |         |         |         |         |         |         |         |         |         |  |
|----------------------------------------------------------------------------------------------------------------|---------|---------|---------|---------|---------|---------|---------|---------|---------|--|
| E                                                                                                              | В       | V       | R       | S       | Р       | K       | N       | T       | L       |  |
| £86.00                                                                                                         | £112.00 | £112.00 | £171.00 | £171.00 | £171.00 | £224.00 | £224.00 | £171.00 | £267.00 |  |