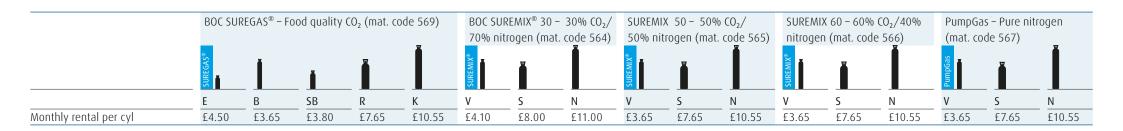

## BOC SURESERVE® rental list price (ex. VAT @ 20%) – April 2022

| Cylinder replacement charges Should a customer lose a cylinder a charge for lost cylinders is made as follows: |         |         |         |         |         |         |         |         |         |  |
|----------------------------------------------------------------------------------------------------------------|---------|---------|---------|---------|---------|---------|---------|---------|---------|--|
| E                                                                                                              | В       | V       | R       | S       | Р       | K       | N       | T       | L       |  |
| £86.00                                                                                                         | £112.00 | £112.00 | £171.00 | £171.00 | £171.00 | £224.00 | £224.00 | £171.00 | £267.00 |  |