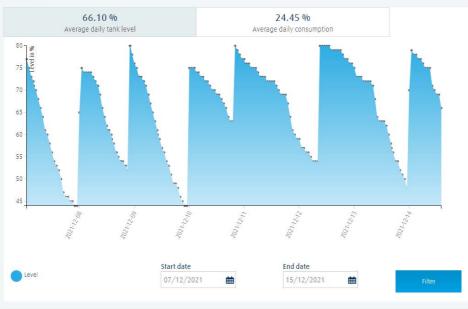

#### a) Dashboard

Here you can read general information about your tanks, including the gas level (volume) in the tank and the gas consumption.

#### Tank dashboard

Here you can view your tank data, including volume and consumption levels. Tank Account N1-XXXX, TEST ACCOUNT LINDE, ADDRESS, ZIP CODE, CITY, Nederland • Installation N1-XXXX: TEST ACCOUNT LINDE / CITY, PRODUCT 66% full 6.593,00kg 13 December 23:49 10.829,00kg 14 December 13:59 2021 2021 10.829,00 kg 4.102,00 kg 17 December 2021 16.408,00 kg